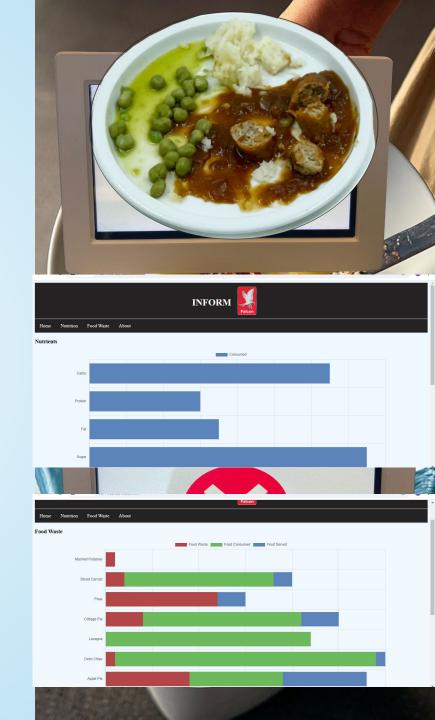

## INFORM

INtelligent FOod Recognition and Monitoring system

UK Patent Serial No. GB2616522

The "Need" Is the solution feasible? **Collaboration and Partnerships** Funding Routes to market Can you Patent? Are you still relevant?

#### INFORM

Record and reduce food waste and record nutritional data

Identifies food, measuring quantity, quality and temperature, confirming to the operator if it's ok to be served

Once the patient / diner has finished eating, nutrition is automatically calculated and food waste recorded

#### Benefits

Better eating experience as meal is right first time

Ability to better analyse nutritional data and it's effect on patient recovery

Reduced food waste